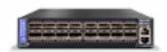

#### **SN2100**

#### Perfect for high density racks

Server/Storage/Uplink Ports:

- > 16 x 10/25/40/50/100GbE
- Scales up to 64 x 10/25GbE with breakout cables

Discover how to quickly and cost-effectively network a Nutanix rack. Get more information and a quote by visiting: <a href="www.mellanox.com/nutanixkit">www.mellanox.com/nutanixkit</a>