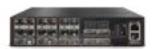

#### SN2010

# Perfect for rack with 2-18 nodes

Server/Storage Ports:

- > 18 x 10/25GbE Dedicated Uplink Ports
- > 4 x 40/100GbE